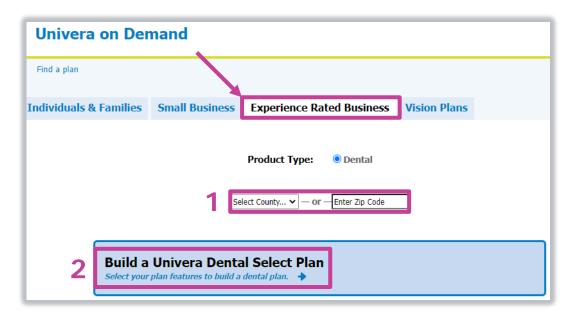

#### **Small Business – Homepage**

- If you're shopping Dental products, you can select one of three ways to shop:
  - Shop Univera Dental Select Recommended for brokers who are looking to renew a group's existing Univera Dental Select plan or want to browse and easily compare all available options
  - Build a Univera Dental Select Plan Recommended if you want to tailor your dental plan design based on filterable benefits and other features
  - Shop Univera Access Dental Recommended for brokers who are looking to renew a group's existing ACA-Compliant plan or want to browse and easily compare all available options

| ind a plan |                     |                                                 |                                                                              |
|------------|---------------------|-------------------------------------------------|------------------------------------------------------------------------------|
| Individ    | luals & Families    | Small Businesses                                | Vision Plans                                                                 |
|            | Product Ty          | e: Medical  Dental Admin : Erie Select Stangate | Services O Medicare Advantage                                                |
|            | Shop Univera Dental |                                                 | d a Univera Dental Select Plan<br>your plan features to build a dental plan. |
|            | Shop Univera Access | ental                                           |                                                                              |