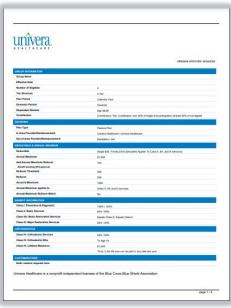

| Dental Plan Features                                                               |                                                                                                                              |
|------------------------------------------------------------------------------------|------------------------------------------------------------------------------------------------------------------------------|
| Dependents and students                                                            | Qualified dependents and students are covered to age 26.                                                                     |
| Annual Deductible                                                                  | \$50 individual/\$150 family; applies to classes II, IIA and III                                                             |
| Annual Maximum                                                                     | \$1,000 applies to classes II, IIA and III                                                                                   |
| Annual Maximum Rollover<br>Learn More About The Annual<br>Maximum Rollover Benefit | Includes rollover benefit with a threshold of \$500, allowing \$250 per year to rollover up to an account maximum of \$1,000 |
| Orthodontia Lifetime Maximum includes<br>dependents to age 19                      | Not covered                                                                                                                  |
| Domestic partner                                                                   | Covered                                                                                                                      |
| Waiting periods & other limitations                                                | Does not apply                                                                                                               |