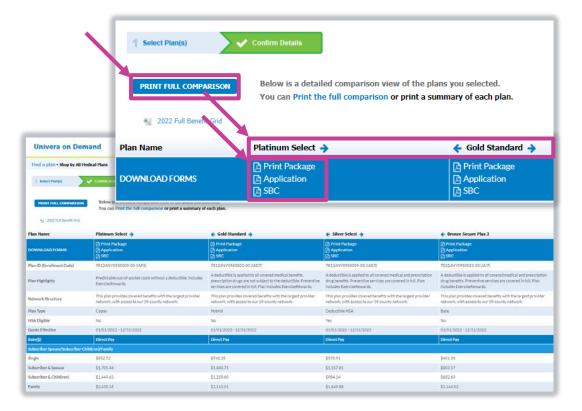

#### Individuals & Families – Comparison View

- When you have your plan selection(s) narrowed down, you can select up to four plans to compare the benefits and rates in more detail. You can also deselect plans from this view to remove them from the summary view.
  - This page is commonly referred to as the **comparison view**
  - You can view (in .PDF format) and/or print Rate Sheets, member applications or SBCs
- After you've selected your plan(s), click
   Compare to advance
   to the summary view

| Univera o                                       | on Demand                                                                                                       |                                                                                                                                                                                           |                                                                                                                                                                 | univera                                                                                                                                                     |
|-------------------------------------------------|-----------------------------------------------------------------------------------------------------------------|-------------------------------------------------------------------------------------------------------------------------------------------------------------------------------------------|-----------------------------------------------------------------------------------------------------------------------------------------------------------------|-------------------------------------------------------------------------------------------------------------------------------------------------------------|
| Find a plan > S                                 | hop by All Medical Plans > Select Plan(s)                                                                       |                                                                                                                                                                                           | Rati                                                                                                                                                            | ng Region: Western NY   Version updated: 09/16/2022 View Updates                                                                                            |
| 1 Select Plan(s)                                | Confirm Details                                                                                                 | ge Options [ 👌 See All Plans [ Print Page Summary                                                                                                                                         |                                                                                                                                                                 |                                                                                                                                                             |
| Select up to 4 plan                             | s and click Compare.                                                                                            |                                                                                                                                                                                           |                                                                                                                                                                 |                                                                                                                                                             |
| Select additional pla<br>Filter your results:   |                                                                                                                 | Reset Plans 🧿 Display Hidden Plans 🗌 View On-Exchange Plans<br>Reset Filters                                                                                                              |                                                                                                                                                                 |                                                                                                                                                             |
| COMPARE                                         | 8124NY0930009-00<br>IAF5)<br>Select <u>Hide</u>                                                                 | 78124HY0940003-00<br>(IAD7)<br>☑ Select <u>Hide</u>                                                                                                                                       | 78124NY0950009-00<br>(IAG3)<br>Select Hide                                                                                                                      | 78124NY0950023-00<br>(IAI7)<br>Select <u>Hide</u>                                                                                                           |
| Download                                        | Rate Sheet<br>Application<br>SBC                                                                                | Rate Sheet<br>Application<br>SBC                                                                                                                                                          | Rate Sheet<br>Application<br>SBC                                                                                                                                | Rate Sheet<br>Application<br>SBC                                                                                                                            |
| Plan Type                                       | Сорау                                                                                                           | Hybrid                                                                                                                                                                                    | Deductible HSA                                                                                                                                                  | Base                                                                                                                                                        |
| HSA Eligible                                    | No                                                                                                              | No                                                                                                                                                                                        | Yes                                                                                                                                                             | No                                                                                                                                                          |
| Plan Name                                       | Platinum Select                                                                                                 | Gold Standard                                                                                                                                                                             | Silver Select                                                                                                                                                   | Bronze Secure Plus 3                                                                                                                                        |
| Network Structure                               | This plan provides covered benefits with the largest provider<br>network, with access to our 39-county network. | This plan provides covered benefits with the largest provider network, with access to our 39-<br>county network.                                                                          | This plan provides covered benefits with the largest provider network, with access<br>to our 39-county network.                                                 | This plan provides covered benefits with the largest provider network, with<br>access to our 39-county network.                                             |
| Plan Highlights                                 | Predictable out-of-pocket costs without a deductible, includes<br>ExerciseRewards.                              | A deductible is applied to all covered medical benefits, prescription drugs are not subject to<br>the deductible. Preventive services are covered in full. Plan includes ExerciseRewards. | A deductible is applied to all covered medical and prescription drug benefits.<br>Preventive services are covered in full. Plan includes ExerciseRewards.       | A deductible is applied to all covered medical and prescription drug benefits.<br>Preventive services are covered in full. Plan includes ExerciseRewards.   |
| Single                                          | \$852.72                                                                                                        | \$740.35                                                                                                                                                                                  | \$578.91                                                                                                                                                        | \$401.58                                                                                                                                                    |
| Family                                          | \$2,430.26                                                                                                      | \$2,110.01                                                                                                                                                                                | \$1,649.88                                                                                                                                                      | \$1,144.52                                                                                                                                                  |
| Quote Effective<br>Primary Care Office<br>Visit | 01/01/2022 - 12/31/2022<br>\$15 copay per visit                                                                 | 01/01/2022 - 12/31/2022<br>\$25 copay per visit, subject to the deductible                                                                                                                | 01/01/2022 - 12/31/2022<br>Covered at 80%, subject to the deductible                                                                                            | 01/01/2022 - 12/31/2022<br>First 3 PCP visits covered at 100%, not subject to the deductible. Fourth an<br>after covered at 100%, subject to the deductible |
| Specialist Office<br>Visit                      | \$25 copay per visit                                                                                            | \$40 copay per visit, subject to the deductible                                                                                                                                           | Covered at 80%, subject to the deductible                                                                                                                       | Covered at 100%, subject to the deductible                                                                                                                  |
| Deductible                                      | None                                                                                                            | \$600 Individual / \$1.200 Family                                                                                                                                                         | \$2,550 Individual / \$5,100 Family                                                                                                                             | \$8,700 Individual / \$17,400 Family                                                                                                                        |
| Coinsurance                                     | None                                                                                                            | None                                                                                                                                                                                      | Covered at 80%                                                                                                                                                  | Covered at 100%                                                                                                                                             |
| Hospital Benefits                               | \$750 copay per admission for unlimited days                                                                    | \$1,000 copay per admission for unlimited days, subject to the deductible                                                                                                                 | Covered at 80% per admission for unlimited days, subject to the deductible                                                                                      | Covered at 100% per admission for unlimited days, subject to the deductibl                                                                                  |
| Emergency Room<br>Care                          | \$150 copay per visit                                                                                           | \$150 copay per visit, subject to the deductible                                                                                                                                          | Covered at 80%, subject to the deductible                                                                                                                       | Covered at 100%, subject to the deductible                                                                                                                  |
| Prescription Drug<br>Coverage                   | \$10/\$35/\$70                                                                                                  | \$10/\$35/\$70                                                                                                                                                                            | \$10/\$45/\$90, subject to the plan deductible. Preventive drugs are not subject to<br>the deductible; they are subject to the applicable copay or coinsurance. | \$0, subject to the plan deductible                                                                                                                         |
| Out of pocket<br>maximum                        | \$6,350 Individual / \$12,700 Family                                                                            | \$4,000 Individual / \$8,000 Family                                                                                                                                                       | \$6,900 Individual / \$13,800 Family                                                                                                                            | \$8,700 Individual / \$17,400 Family                                                                                                                        |
| Out of network<br>benefits                      | Not Covered                                                                                                     | Not Covered                                                                                                                                                                               | Not Covered                                                                                                                                                     | Not Covered                                                                                                                                                 |

#### **Univera on Demand – Summary View**

- From the summary view, you can re-arrange plan selection(s) to appear in different order by selecting the -> next to each plan.
- Other notable features from within summary view:
  - **Print Package** To generate a PDF of the rate sheet and benefit summary of selected plan
  - **Application** To generate a PDF of the selected plan's member application
  - **SBC** To generate a PDF the selected plan's Summary of Benefits Coverage (SBC)
  - You can also generate a PDF of the plan comparisons, by selecting **Print Full Comparison** You can view (in .PDF format) and/or print Rate Sheets, member applications or SBCs