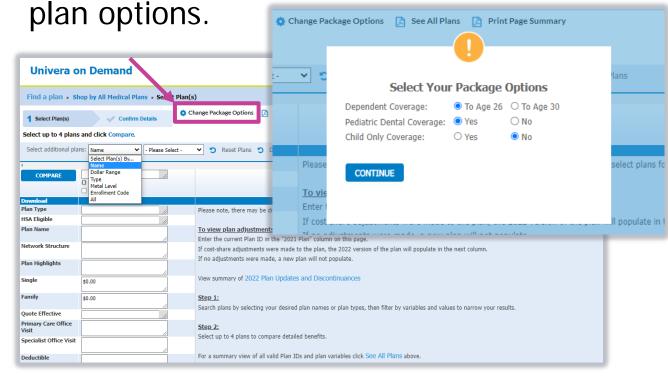

You will have the ability to **change package options** within the **Select Plan(s)** page.

#### Package Options Include:

- Dependent Coverage to Age 26 or 30
- Pediatric Dental Coverage\*
- Child Only Coverage

#### Individuals & Families – Select Plan(s) Page

- After you've made your package selection(s), you can further filter by other criteria.
- While you may select more than one metal level, plan name, etc., you can only filter by one variable at a time.
  - Select plan(s) by:
    - All Plans
    - Dollar Range
    - Enrollment Code
    - Metal Level
    - Plan Name
    - Plan Type

#### Individuals & Families – Select Plan(s) Page

- Other notable features from within Select Plan(s) page:
  - View Updates For details on updates that have been made in Univera on Demand
  - See All Plans To generate a PDF of all available plans
  - Print Page Summary To generate a PDF of all plans selected from within the drop-down menu
  - Compare To compare up to four plans. When you select Compare, you'll advance to the next page where you can view and compare up to four plan selections (from the previous page). You can also generate a PDF of the plan comparisons, by selecting Print Full Comparison.