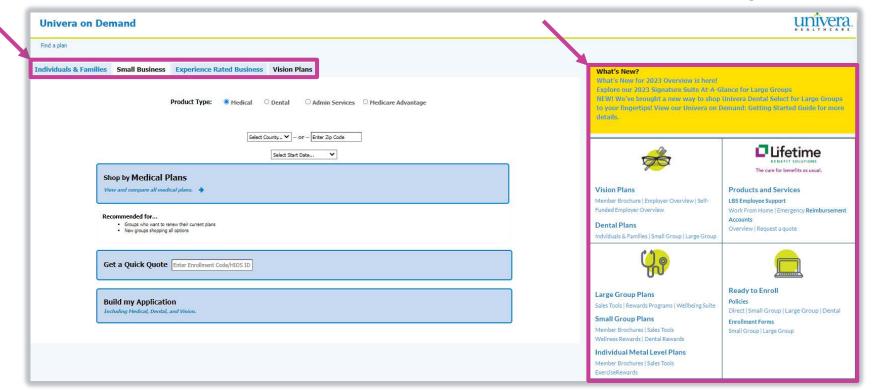

#### **Getting Started**

This is the **Homepage**. The tab you choose here at the top drives your available options for plan selection throughout Universa on Demand. You can also view marketing media available within the Resource Center on the right.

#### **Univera on Demand – Homepage**

- To get started shopping for Individual Metal Level Plans (or, Direct Pay), select the Individuals & Families tab from the Homepage.
- Next, select your product type.
  - You can select Medical or Dental
  - From within this tab, you will need to select a County or Zip Code and Coverage Start Date from the applicable drop-downs prior to entering the shopping area.

#### Individuals & Families – Homepage

- If you're shopping Medical products, you can select one of two ways to shop:
  - **Medical Plans** Recommended for individuals who are looking to renew or want to browse and easily compare all options
  - Quick Quote Recommended if you know the Plan HIOS ID or Enrollment Code for the option you want

#### **Univera on Demand – Homepage**

- To get started shopping for small business, select Small Business tab from the Homepage
- Next, select your product type.
  - You can select **Medical** or **Dental** plans
  - From within this tab, you will need to select a **Rating Region** and **Coverage Start Date** from the applicable drop-downs prior to entering the shopping area.

#### **Small Business – Homepage**

- If you're shopping Medical products, you can select one of three ways to shop:
  - Shop by Medical Plans Recommended for brokers who are looking to renew a group's existing plan(s) or want to browse and easily compare all available options
  - Get a Quick Quote Recommended if you know the Plan HIOS ID or Enrollment Code for the option(s) you want
  - Build my Application Recommended if you want to easily compare all available options for Medical, Dental and Vision, and generate a prepackaged Open Enrollment packet based on those selections