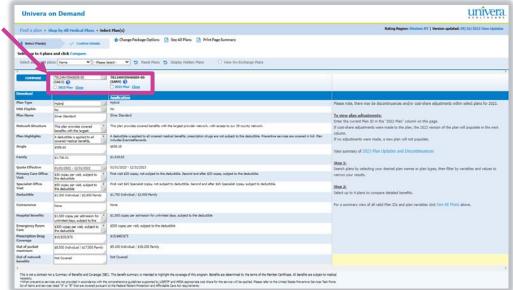

|                              |                                          |                    | Univera o                             | n Demand                                  |                     |                    |                         |
|------------------------------|------------------------------------------|--------------------|---------------------------------------|-------------------------------------------|---------------------|--------------------|-------------------------|
| Univera o                    | n Demand                                 |                    | Find a plan » Sh                      | op by All Medical Pla                     | ns » Select         | t Plan(s)          | univera.                |
| Find a plan • St             | nop by All Medical Plans » Sele          | ct Plan(s)         | -                                     |                                           |                     | 👌 Change           | 10/28/2021 View Updates |
| 1 Select Pla (s)             | Confirm Details                          | 🛟 Change Package ( | 1 Select Plan(s)                      | 🗸 Confirm I                               | Details             | Change             |                         |
| Select up to 4 plan          | and click Compare.                       |                    | Select up to 4 plans                  | and click Compare.                        |                     |                    |                         |
| Select additional pla        | ns: Name                                 | elect - 🔻 🍤 Rese   | Select additional plar                |                                           | - Please Sel        | ect - 🗸            | •                       |
| COMPARE                      | O Type<br>Metal Level<br>Enrollment Code |                    | COMPARE                               | Select Plan(s) By<br>Name<br>Dollar Range |                     |                    |                         |
| Plan Type                    | 1                                        | Please note, t     | COMPARE                               | П Туре                                    | //                  |                    |                         |
| HSA Eligible                 | 1                                        |                    |                                       | Metal Level                               |                     |                    |                         |
| Plan Name                    |                                          | To view plan       |                                       | Enrollment Code<br>All                    |                     |                    |                         |
| Network Structure            |                                          | If cost-share a    | Download                              |                                           |                     |                    |                         |
| Plan Highlights              |                                          | If no adjustme     | ents were made, a new plan will not   | populate.                                 |                     |                    |                         |
| Single                       | \$0.00                                   | View summary       | of 2022 Plan Updates and Disc         | ontinuances                               |                     |                    |                         |
| Family                       | \$0.00                                   | Step 1:            |                                       |                                           |                     |                    |                         |
| Quote Effective              |                                          | Search plans t     | by selecting your desired plan name   | or plan types, then filter by variable    | es and values to ha | rrow your results. |                         |
| Primary Care Office<br>Visit |                                          | Step 2:            |                                       |                                           |                     |                    |                         |
| Specialist Office Visit      |                                          | Select up to 4     | plans to compare detailed benefits.   |                                           |                     |                    |                         |
| Deductible                   |                                          | For a summar       | y view of all valid Plan IDs and plan | variables click See All Plans above.      |                     |                    |                         |

#### Individuals & Families – Select Plan(s) Page

- Other notable features from within Select Plan(s) page:
  - View Updates For details on updates that have been made in Univera on Demand
  - See All Plans To generate a PDF of all available plans
  - Print Page Summary To generate a PDF of all plans selected from within the drop-down menu
  - Compare To compare up to four plans. When you select Compare, you'll advance to the next page where you can view and compare up to four plan selections (from the previous page). You can also generate a PDF of the plan comparisons, by selecting Print Full Comparison.

| n IVY Version updated: 10/28/2021 View Updated |
|------------------------------------------------|
|                                                |
|                                                |
|                                                |
|                                                |
|                                                |
|                                                |
|                                                |
|                                                |
|                                                |
|                                                |
|                                                |
|                                                |
| kt column.                                     |
|                                                |
|                                                |
|                                                |
|                                                |
| narrow your results.                           |
|                                                |
|                                                |
|                                                |
|                                                |
| to                                             |

#### Individuals & Families – Select Plan(s)

- H E A L T H C A R E
- You can also use this tool to identify the benefit changes when comparing plans from year to year. Simply type or select the HIOS Plan ID or Enrollment Code in the 2022 Plan column and the 2023 Plan column will display in the next column if there are benefit changes.
- The 2022 and 2023 columns will always match package options (i.e. Pediatric Dental, Domestic Partner coverage, etc.).
- Any 2022 plan can be entered into that column; it does not follow the packaged options you selected on the homepage.
  - The 2022 and 2023 plan benefit rows may differ from other plans you have displayed, if you have not selected the same package options on the homepage.
  - Note: If no 2023 Plan column populates, there were no cost sharing changes for 2023.

\*For this example, the selected plan in the 2022 Plan column resulted in a 2023 column to the right, indicating there are benefit changes.