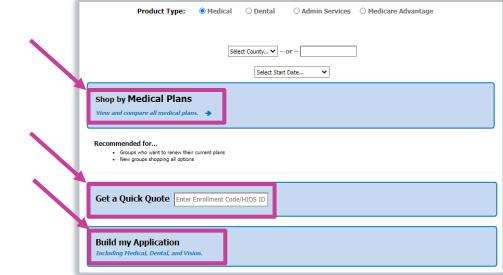

#### **Univera on Demand – Homepage**

- To get started shopping for small business, select Small Business tab from the Homepage
- Next, select your product type.
  - You can select **Medical** or **Dental** plans
  - From within this tab, you will need to select a **Rating Region** and **Coverage Start Date** from the applicable drop-downs prior to entering the shopping area.

| Universion Demand                                                                   |                                                                       |
|-------------------------------------------------------------------------------------|-----------------------------------------------------------------------|
| Find a plan                                                                         |                                                                       |
| Individuals & Families Small Business                                               | xperience Rated Business Vision Plans                                 |
| Product Type:                                                                       | Medical O Dental O Admin Services O Medicare Advantage                |
|                                                                                     | Select County v - or -                                                |
| Shop by Medical Plans                                                               | Product Type:  Medical O Dental O Admin Services O Medicare Advantage |
| View and compare all medical plan                                                   |                                                                       |
| Recommended for<br>Groups who want to renew then<br>New groups shopping all options | Select County  - or -                                                 |
| Get a Quick Quote Enter                                                             | 2 Select Start Date                                                   |
| Build my Application<br>Including Medical, Dental, and Visio                        | м.                                                                    |

#### **Small Business – Homepage**

- If you're shopping Medical products, you can select one of three ways to shop:
  - Shop by Medical Plans Recommended for brokers who are looking to renew a group's existing plan(s) or want to browse and easily compare all available options
  - Get a Quick Quote Recommended if you know the Plan HIOS ID or Enrollment Code for the option(s) you want
  - Build my Application Recommended if you want to easily compare all available options for Medical, Dental and Vision, and generate a prepackaged Open Enrollment packet based on those selections